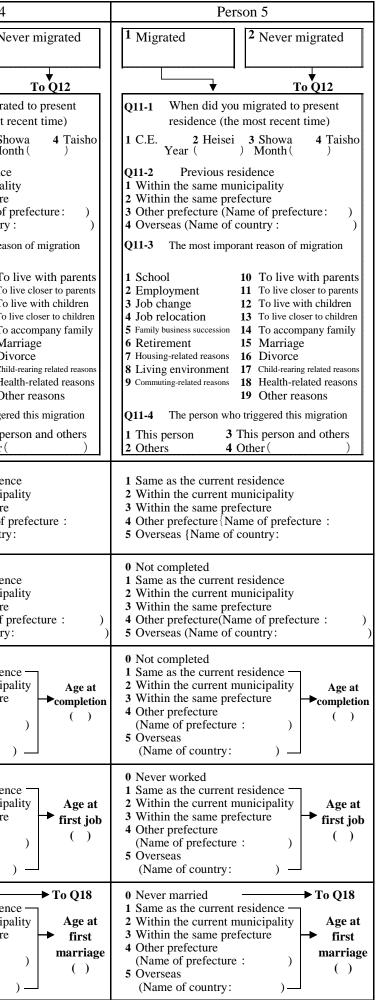

| Plea<br>Ques | se answer following Q3 to Q2                                                                                                                                                 | 24 for                           | the persons v<br>Person 1 (hor                                                   |                       | U                                                                                                    | usua<br>I                                                                        |                                                                                        | on s<br>son 2               |                                                                                                      | red f                        | from the viewpo<br>Pers                                                                                                                                                                                                                                                                                                                                                                                                                                                                                                                                                                                                                                                                                                                                                                                                                                                                                                                                                                                                                                                                                                                                                                                                               |                                                                                  | *                                                                                                    | 1                            | Day                                                                                                                                    | rson        | 4                                                                                                           |                                                                                                                          | Darr                                                                                                 | ion 6       |                                                                                                           |
|--------------|------------------------------------------------------------------------------------------------------------------------------------------------------------------------------|----------------------------------|----------------------------------------------------------------------------------|-----------------------|------------------------------------------------------------------------------------------------------|----------------------------------------------------------------------------------|----------------------------------------------------------------------------------------|-----------------------------|------------------------------------------------------------------------------------------------------|------------------------------|---------------------------------------------------------------------------------------------------------------------------------------------------------------------------------------------------------------------------------------------------------------------------------------------------------------------------------------------------------------------------------------------------------------------------------------------------------------------------------------------------------------------------------------------------------------------------------------------------------------------------------------------------------------------------------------------------------------------------------------------------------------------------------------------------------------------------------------------------------------------------------------------------------------------------------------------------------------------------------------------------------------------------------------------------------------------------------------------------------------------------------------------------------------------------------------------------------------------------------------|----------------------------------------------------------------------------------|------------------------------------------------------------------------------------------------------|------------------------------|----------------------------------------------------------------------------------------------------------------------------------------|-------------|-------------------------------------------------------------------------------------------------------------|--------------------------------------------------------------------------------------------------------------------------|------------------------------------------------------------------------------------------------------|-------------|-----------------------------------------------------------------------------------------------------------|
| -            |                                                                                                                                                                              | 1 Ma                             | ,                                                                                |                       | old head)                                                                                            | 1)                                                                               | Aale 2 Fer                                                                             |                             | 2                                                                                                    | 1                            | Male 2 Fen                                                                                                                                                                                                                                                                                                                                                                                                                                                                                                                                                                                                                                                                                                                                                                                                                                                                                                                                                                                                                                                                                                                                                                                                                            |                                                                                  | 3                                                                                                    | 1 )                          |                                                                                                                                        | male        |                                                                                                             | Person 5 1 Male 2 Female                                                                                                 |                                                                                                      |             |                                                                                                           |
| Q3           | Sex                                                                                                                                                                          |                                  |                                                                                  | late                  |                                                                                                      | 11                                                                               |                                                                                        | nale                        |                                                                                                      | 11                           | Male 2 Fell                                                                                                                                                                                                                                                                                                                                                                                                                                                                                                                                                                                                                                                                                                                                                                                                                                                                                                                                                                                                                                                                                                                                                                                                                           | naie                                                                             |                                                                                                      | 1 1                          |                                                                                                                                        | male        |                                                                                                             | 1                                                                                                                        | Male 2 Fell                                                                                          | lale        |                                                                                                           |
| Q4           | Relationship to household<br>head<br>If the household head is not living<br>together currently, please consider<br>the representative of household as the<br>household head. | 2 Spo<br>3 Chi<br>4 Chi          | ld<br>ld's spouse<br>usehold head's                                              | 7 Gr<br>8 Ot          | ouse's parent<br>andchild<br>her family member /<br>atives<br>her                                    | 3 (<br>4 (<br>5 <sup>1</sup>                                                     | pouse<br>Child<br>Child's spouse<br>Iousehold head's<br>arent                          | 7 G<br>8 <sup>O</sup><br>re | pouse's parent<br>randchild<br>ther family member /<br>latives<br>ther                               | 3 (<br>4 (<br>5 <sup>1</sup> | Spouse<br>Child<br>Child's spouse<br>Household head's<br>parent                                                                                                                                                                                                                                                                                                                                                                                                                                                                                                                                                                                                                                                                                                                                                                                                                                                                                                                                                                                                                                                                                                                                                                       | 7 C<br>8 C<br>10                                                                 | pouse's parent<br>randchild<br>ther family member /<br>elatives<br>ther                              | 3 (<br>4 (<br>5 <sup>H</sup> | Spouse6Spouse's parentChild7GrandchildChild's spouse<br>Household head's<br>parent8Other family member /<br>relatives<br>9Other9Other  |             |                                                                                                             | 2 Spouse6 Spouse's parent3 Child7 Grandchild4 Child's spouse8 Other family membrelatives5 Household head's parent9 Other |                                                                                                      |             | andchild<br>her family member /<br>atives                                                                 |
| Q5           | Month and Year of Birth<br>Please circle C.E. or appropriate<br>Japanese Era, then write year and<br>month of birth                                                          | 1 C.                             | E. 2 Heisei<br>5 Meiji<br>in Year (                                              | 3 Sh<br>) N           | nowa <b>4</b> Taisho<br>Month ( )                                                                    |                                                                                  | C.E. 2 Heisei<br>5 Meiji<br>m in Year (                                                |                             | howa <b>4</b> Taisho<br>Month ( )                                                                    |                              | 1 C.E.       2 Heisei       3 Showa       4 Taisho       1 C.E.       2 Heisei       3 Showa       4 Taisho         5 Meiji       5 Meiji       5 Meiji       5 Meiji       5 Meiji       5 Meiji         Born in Year ()       Month())       Born in Year ()       Month()       1 C.E.       1 C. |                                                                                  |                                                                                                      |                              | 1 C.E.       2 Heisei       3 Showa         5 Meiji       5 Meiji         Born in Year (       ) Month(                                |             |                                                                                                             |                                                                                                                          |                                                                                                      |             |                                                                                                           |
| Q6           | Health Condition                                                                                                                                                             | 2 Sor                            | 1 Good     3 Normal     5 Bad       2 Somewhat     4 Somewhat       good     bad |                       |                                                                                                      | 1 Good     3 Normal     5 Bad       2 Somewhat     4 Somewhat       good     bad |                                                                                        |                             | 1 Good     3 Normal     5 Bad       2 Somewhat     4 Somewhat       good     bad                     |                              |                                                                                                                                                                                                                                                                                                                                                                                                                                                                                                                                                                                                                                                                                                                                                                                                                                                                                                                                                                                                                                                                                                                                                                                                                                       | 1 Good     3 Normal     5 Bad       2 Somewhat     4 Somewhat       good     bad |                                                                                                      |                              | 1 Good3 Normal5 Bad2 Somewhat4 Somewhatgoodbad                                                                                         |             |                                                                                                             |                                                                                                                          |                                                                                                      |             |                                                                                                           |
| Q7           | Number of surviving siblings                                                                                                                                                 | Older<br>Youn                    | r brother (<br>r sister (<br>ger brother (<br>ger sister (                       | )<br>1<br>)<br>1<br>) | berson If none,<br>berson please<br>berson write 0                                                   | Ole<br>Yo                                                                        | ler brother<br>ler sister<br>unger brother<br>unger sister<br>tal                      |                             | person <b>If none,</b><br>person <b>If none,</b><br>person <b>please</b><br>person write 0<br>person | Ol<br>Yo<br>Yo               | der brother (<br>der sister (<br>punger brother (<br>punger sister (<br>otal (                                                                                                                                                                                                                                                                                                                                                                                                                                                                                                                                                                                                                                                                                                                                                                                                                                                                                                                                                                                                                                                                                                                                                        | ( )<br>( )<br>( )                                                                | person<br>person <b>If none,</b><br>person <b>please</b><br><u>person</u> write 0<br>person          | Olo<br>Yo                    | er brother ( )person<br>er sister ( )person If none,<br>nger brother ( )person please<br>nger sister ( )person write 0<br>al ( )person |             |                                                                                                             | Older brother( ) personOlder sister( ) personYounger brother( ) personYounger sister( ) personTotal( ) person            |                                                                                                      |             | DersonIf none,DersonpleaseDersonwrite 0                                                                   |
| Q8           | <b>Marital status</b><br>Please answer regardless of<br>registrated status.                                                                                                  | 2 Cur<br>3 Cur<br>4 Div          | ver married<br>rrently married (liv<br>rrently married(not<br>vorced<br>dowed    | Ũ                     | · · h                                                                                                | 2 (<br>3 (<br>4 1                                                                | Vever married<br>Currently married (liv<br>Currently married(no<br>Divorced<br>Vidowed | -                           |                                                                                                      | 2 (<br>3 (<br>4 ]            | Never married<br>Currently married (liv<br>Currently married(not<br>Divorced<br>Widowed                                                                                                                                                                                                                                                                                                                                                                                                                                                                                                                                                                                                                                                                                                                                                                                                                                                                                                                                                                                                                                                                                                                                               | -                                                                                | - 6                                                                                                  | 2 (<br>3 (<br>4 I            | lever married<br>Currently married (li<br>Currently married(no<br>Divorced<br>Vidowed                                                  | -           | - <u>h</u>                                                                                                  | 2<br>3<br>4                                                                                                              | Never married<br>Currently married (liv<br>Currently married(not<br>Divorced<br>Widowed              | -           | - <u></u>                                                                                                 |
| Q9           | School enrollment status                                                                                                                                                     | In school<br>or                  | 1 Currently en                                                                   | ollec                 | 3 Preschooler                                                                                        | In sch<br>or                                                                     | 2 Graduated                                                                            | rolle                       | 3 Preschooler                                                                                        | In sch<br>or                 | 2 Graduated                                                                                                                                                                                                                                                                                                                                                                                                                                                                                                                                                                                                                                                                                                                                                                                                                                                                                                                                                                                                                                                                                                                                                                                                                           | rolle                                                                            | 3 Preschooler                                                                                        | In sch<br>or                 | 2 Graduated                                                                                                                            | nrolle      | ex 3 Preschooler                                                                                            | 0                                                                                                                        | r 2 Graduated                                                                                        | rollec      | 3 Preschooler                                                                                             |
|              | First please answer if currently studying in a school.                                                                                                                       | graduated                        | 1 1 Primary scho                                                                 | ol                    |                                                                                                      | gradua                                                                           | 1 Primary sch                                                                          | ool                         |                                                                                                      | gradua                       | 1 Primary scho                                                                                                                                                                                                                                                                                                                                                                                                                                                                                                                                                                                                                                                                                                                                                                                                                                                                                                                                                                                                                                                                                                                                                                                                                        | ool                                                                              |                                                                                                      | gradua                       | 1 Primary sch                                                                                                                          | school      |                                                                                                             | gradu                                                                                                                    | 1 Primary school                                                                                     |             |                                                                                                           |
|              | Second, please choose the type of school                                                                                                                                     | Type of<br>currently<br>enrolled | <ul><li>2 Junior high s</li><li>3 Senior high s</li></ul>                        |                       |                                                                                                      | Type<br>curren<br>enrol                                                          | tly 2 Samian high                                                                      |                             |                                                                                                      | Type<br>curren<br>enrol      | ntly 3 Senior high                                                                                                                                                                                                                                                                                                                                                                                                                                                                                                                                                                                                                                                                                                                                                                                                                                                                                                                                                                                                                                                                                                                                                                                                                    |                                                                                  |                                                                                                      | curren                       | Type of<br>currently<br>enrolled2 Junior high school3 Senior high school                                                               |             | Type of<br>currently<br>enrolled2 Junior high school3 Senior high school                                    |                                                                                                                          |                                                                                                      |             |                                                                                                           |
|              | In case of early leave, please circle<br>the school graduated before.                                                                                                        | or<br>graduated<br>school        | <ul><li>5 Junior / techi</li><li>6 University or</li></ul>                       | nical                 | 8                                                                                                    | or<br>gradua<br>scho                                                             | 5 Junior / tech<br>6 University o                                                      | nical                       | -                                                                                                    | or<br>gradua<br>scho         | ated<br>bol5 Junior / tech<br>6 University or                                                                                                                                                                                                                                                                                                                                                                                                                                                                                                                                                                                                                                                                                                                                                                                                                                                                                                                                                                                                                                                                                                                                                                                         | nical                                                                            | 8                                                                                                    | gradua<br>scho               | or<br>graduated<br>school 4 Post-secondary vocational training<br>5 Junior / technical college<br>6 University or higher               |             | or<br>graduated<br>school                                                                                   |                                                                                                                          | college                                                                                              |             |                                                                                                           |
| Q10          | (For 15 years old or more)                                                                                                                                                   |                                  | mediately after<br>etion of last school                                          |                       | Present                                                                                              |                                                                                  | mmediately after pletion of last school                                                |                             | Present                                                                                              |                              | immediately after<br>npletion of last school                                                                                                                                                                                                                                                                                                                                                                                                                                                                                                                                                                                                                                                                                                                                                                                                                                                                                                                                                                                                                                                                                                                                                                                          |                                                                                  | Present                                                                                              | com                          | mmediately after pletion of last school                                                                                                |             | Present                                                                                                     | CO                                                                                                                       | immediately after<br>mpletion of last school                                                         |             | Present                                                                                                   |
|              | Employment status and                                                                                                                                                        |                                  | Regular employee                                                                 | 1                     | 1 Regular employee                                                                                   |                                                                                  | Regular employee                                                                       |                             | 1 Regular employee                                                                                   |                              | 1 Regular employee                                                                                                                                                                                                                                                                                                                                                                                                                                                                                                                                                                                                                                                                                                                                                                                                                                                                                                                                                                                                                                                                                                                                                                                                                    |                                                                                  | 1 Regular employee                                                                                   |                              | Regular employee                                                                                                                       |             | 1 Regular employee                                                                                          |                                                                                                                          | 1 Regular employee                                                                                   |             | 1 Regular employee                                                                                        |
|              | type of job immediately<br>after completion of last<br>school and at present                                                                                                 | T 8 stat                         | Part-time employee<br>Femporary<br>employee                                      |                       | <ol> <li>2 Part-time employee</li> <li>3 Temporary<br/>employee</li> </ol>                           | it status                                                                        | 2 Part-time employee<br>3 Temporary<br>employee                                        | $\sim$                      | <ul><li>2 Part-time employee</li><li>3 Temporary<br/>employee</li></ul>                              | ntu                          | <ol> <li>Part-time employee</li> <li>Temporary<br/>employee</li> </ol>                                                                                                                                                                                                                                                                                                                                                                                                                                                                                                                                                                                                                                                                                                                                                                                                                                                                                                                                                                                                                                                                                                                                                                | nt status                                                                        | <ul><li>2 Part-time employee</li><li>3 Temporary<br/>employee</li></ul>                              | 5                            | Part-time employee<br>Temporary<br>employee                                                                                            |             | <ul><li>2 Part-time employee</li><li>3 Temporary<br/>employee</li></ul>                                     | 5                                                                                                                        | <ul><li>2 Part-time employee</li><li>3 Temporary<br/>employee</li></ul>                              |             | <ul><li>2 Part-time employee</li><li>3 Temporary<br/>employee</li></ul>                                   |
|              | If there are more than 2 jobs,<br>please write on the main job.                                                                                                              | u 4 S                            |                                                                                  | Employme              | <ul><li>4 Self-employed /<br/>Family worker</li><li>5 Director</li></ul>                             | loy                                                                              | Self-employed /<br>Family worker                                                       | Employme                    | <ul> <li>4 Self-employed /<br/>Family worker</li> <li>5 Director</li> </ul>                          | olo                          | <ul><li>4 Self-employed /<br/>Family worker</li><li>5 Director</li></ul>                                                                                                                                                                                                                                                                                                                                                                                                                                                                                                                                                                                                                                                                                                                                                                                                                                                                                                                                                                                                                                                                                                                                                              | Employme                                                                         | <ul> <li>4 Self-employed /<br/>Family worker</li> <li>5 Director</li> </ul>                          | olqı                         | Self-employed /<br>Family worker<br>Director                                                                                           | Employme    | <ul> <li>4 Self-employed /<br/>Family worker</li> <li>5 Director</li> </ul>                                 | Employme                                                                                                                 | <ul> <li>4 Self-employed /<br/>Family worker</li> <li>5 Director</li> </ul>                          | Employ      | <ul><li>4 Self-employed /<br/>Family worker</li><li>5 Director</li></ul>                                  |
|              | If currently suspending job, please write on that job.                                                                                                                       | 1 N                              | Not in employment<br>Managerial<br>Professional and                              |                       | <ul><li>6 Not in employment</li><li>1 Managerial</li><li>2 Professional and</li></ul>                |                                                                                  | Managerial<br>Professional and                                                         |                             | <ol> <li>6 Not in employment</li> <li>1 Managerial</li> <li>2 Professional and</li> </ol>            |                              | <ol> <li>6 Not in employment</li> <li>1 Managerial</li> <li>2 Professional and</li> </ol>                                                                                                                                                                                                                                                                                                                                                                                                                                                                                                                                                                                                                                                                                                                                                                                                                                                                                                                                                                                                                                                                                                                                             |                                                                                  | <ol> <li>6 Not in employment</li> <li>1 Managerial</li> <li>2 Professional and</li> </ol>            | 1                            | Not in employment<br>Managerial<br>Professional and                                                                                    |             | <ul><li>6 Not in employment</li><li>1 Managerial</li><li>2 Professional and</li></ul>                       |                                                                                                                          | <ol> <li>6 Not in employment</li> <li>1 Managerial</li> <li>2 Professional and</li> </ol>            |             | <ul><li>6 Not in employment</li><li>1 Managerial</li><li>2 Professional and</li></ul>                     |
|              | Please write "Employment status<br>and type of job immediately after<br>completion of last school" for<br>applicable persons.                                                | e<br>3 C<br>4 S                  | Engineering<br>Clerical<br>Gales<br>Service                                      |                       | <ul> <li>engineering</li> <li>3 Clerical</li> <li>4 Sales</li> <li>5 Service</li> </ul>              |                                                                                  | engineering<br>Clerical<br>Sales<br>Service                                            |                             | <ul> <li>engineering</li> <li>3 Clerical</li> <li>4 Sales</li> <li>5 Service</li> </ul>              |                              | <ul> <li>engineering</li> <li>3 Clerical</li> <li>4 Sales</li> <li>5 Service</li> </ul>                                                                                                                                                                                                                                                                                                                                                                                                                                                                                                                                                                                                                                                                                                                                                                                                                                                                                                                                                                                                                                                                                                                                               |                                                                                  | <ul> <li>engineering</li> <li>3 Clerical</li> <li>4 Sales</li> <li>5 Service</li> </ul>              | 3                            | engineering<br>Clerical<br>Sales<br>Service                                                                                            |             | <ul> <li>a closestatiana and engineering</li> <li>3 Clerical</li> <li>4 Sales</li> <li>5 Service</li> </ul> |                                                                                                                          | <ul> <li>a clerical</li> <li>4 Sales</li> <li>5 Service</li> </ul>                                   |             | <ul><li>a Protocolonal and<br/>engineering</li><li>3 Clerical</li><li>4 Sales</li><li>5 Service</li></ul> |
|              | For persons having job while<br>engaged in housework or shooling,<br>please circle $1 \sim 5$ of employment<br>status and type of job.                                       | Type of job<br>4 L V V V         | ۱                                                                                | Type of               | <ul><li>6 Security</li><li>7 Agriculture,<br/>forestry and</li><li>8 Manufacturing process</li></ul> | Type of                                                                          | 5 Security<br>7 Agriculture,<br>forestry and<br>8 Manufacturing process                | Type of job                 | <ul><li>6 Security</li><li>7 Agriculture,<br/>forestry and</li><li>8 Manufacturing process</li></ul> | Type of job                  | <ul><li>6 Security</li><li>7 Agriculture,<br/>forestry and</li><li>8 Manufacturing process</li></ul>                                                                                                                                                                                                                                                                                                                                                                                                                                                                                                                                                                                                                                                                                                                                                                                                                                                                                                                                                                                                                                                                                                                                  | Type of job                                                                      | <ul><li>6 Security</li><li>7 Agriculture,<br/>forestry and</li><li>8 Manufacturing process</li></ul> | Type of                      | Security<br>Agriculture,<br>forestry and<br>Manufacturing process                                                                      | Type of job | <ul><li>6 Security</li><li>7 Agriculture,<br/>forestry and</li><li>8 Manufacturing process</li></ul>        | Type of                                                                                                                  | <ul><li>6 Security</li><li>7 Agriculture,<br/>forestry and</li><li>8 Manufacturing process</li></ul> | Type of job | <ul><li>6 Security</li><li>7 Agriculture,<br/>forestry and</li><li>8 Manufacturing process</li></ul>      |
|              |                                                                                                                                                                              | n<br>10 C                        | Fransport and<br>nachine operation<br>Construction and<br>nining                 |                       | <ul><li>9 Transport and<br/>machine operation</li><li>10 Construction and<br/>mining</li></ul>       |                                                                                  | Transport and<br>machine operation<br>O Construction and<br>mining                     |                             | <ul><li>9 Transport and<br/>machine operation</li><li>10 Construction and<br/>mining</li></ul>       |                              | <ul><li>9 Transport and<br/>machine operation</li><li>10 Construction and<br/>mining</li></ul>                                                                                                                                                                                                                                                                                                                                                                                                                                                                                                                                                                                                                                                                                                                                                                                                                                                                                                                                                                                                                                                                                                                                        |                                                                                  | <ul><li>9 Transport and<br/>machine operation</li><li>10 Construction and<br/>mining</li></ul>       |                              | Transport and<br>machine operation<br>Construction and<br>mining                                                                       |             | <ul><li>9 Transport and<br/>machine operation</li><li>10 Construction and<br/>mining</li></ul>              |                                                                                                                          | <ul><li>9 Transport and<br/>machine operation</li><li>10 Construction and<br/>mining</li></ul>       |             | <ul><li>9 Transport and<br/>machine operation</li><li>10 Construction and<br/>mining</li></ul>            |
|              |                                                                                                                                                                              |                                  | Carrying,<br>leaning, packing                                                    |                       | 11 Carrying,<br>cleaning, packing                                                                    | 1                                                                                | l Carrying,<br>cleaning, packing                                                       |                             | 11 Carrying,<br>cleaning, packing                                                                    | 1                            | 11 Carrying,<br>cleaning, packing                                                                                                                                                                                                                                                                                                                                                                                                                                                                                                                                                                                                                                                                                                                                                                                                                                                                                                                                                                                                                                                                                                                                                                                                     |                                                                                  | 11 Carrying,<br>cleaning, packing                                                                    | 1                            | l Carrying,<br>cleaning, packing                                                                                                       |             | 11 Carrying,<br>cleaning, packing                                                                           |                                                                                                                          | 11 Carrying,<br>cleaning, packing                                                                    |             | 11 Carrying,<br>cleaning, packing                                                                         |